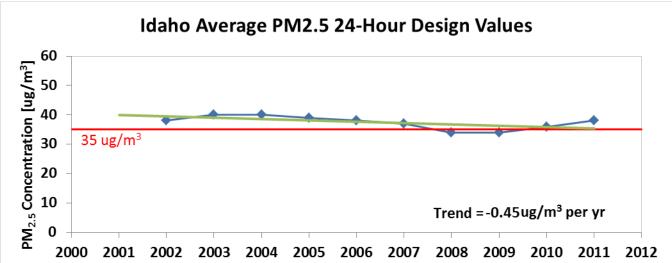

#### Max/Ave PM<sub>2.5</sub> 24-Hour DVs and Trend

### PM<sub>2.5</sub> Trends by Site in Idaho

|                 |          | 2009-2<br>[ug/ |       | Trer<br>[ug/m³ po |          |
|-----------------|----------|----------------|-------|-------------------|----------|
| Monitoring Site | County   | Annual         | 24-Hr | Annual DV         | 24-Hr DV |
| 160790017       | Shoshone | 12.0           | 38    | -0.11             | -0.45    |

# Air Quality Trends Summary

- Based on one monitoring site meeting the data completeness requirement, average annual PM<sub>2.5</sub> design values have remained steady since 2000 in Idaho, and average 24-hr PM<sub>2.5</sub> design values have decreased slightly since 2000 (incomplete data in 1999)
- □ There are no currently designated O<sub>3</sub> non-attainment areas in Idaho; 24-hr PM<sub>2.5</sub> design values have decreased since 2000 at the Logan, UT-ID non-attainment area, the only currently designated PM<sub>2.5</sub> non-attainment area in Idaho