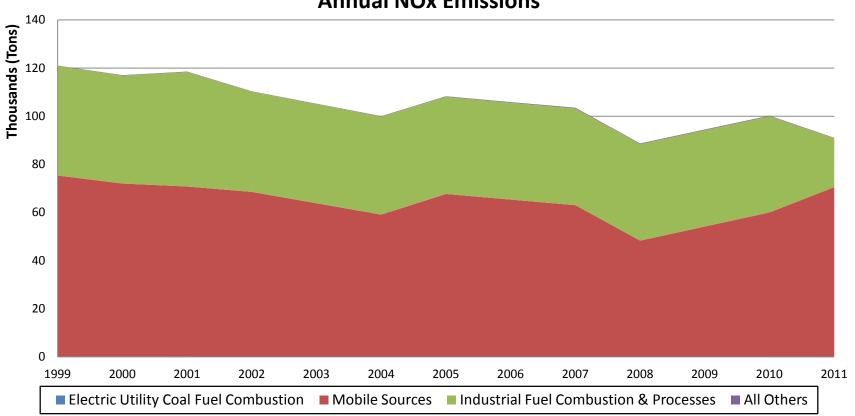

#### Idaho Emission Trends (NOx)

|                                        |         |         |         | - Ar    | <u>nnual Emissi</u> | ons (Tons) |        |        |         |        |
|----------------------------------------|---------|---------|---------|---------|---------------------|------------|--------|--------|---------|--------|
| Source Category                        | 1999    | 2001    | 2003    | 2005    | 2006                | 2007       | 2008   | 2009   | 2010    | 2011   |
| Electric Utility Coal Fuel Combustion  | 167     | 175     | 0       | 0       | 0                   | 0          | 0      | 0      | 0       | 0      |
| Mobile Sources                         | 75,169  | 70,605  | 63,813  | 67,684  | 65,347              | 63,009     | 48,293 | 54,149 | 60,006  | 70,516 |
| Industrial Fuel Combustion & Processes | 45,515  | 47,590  | 41,229  | 40,378  | 40,297              | 40,216     | 40,135 | 40,054 | 39,973  | 20,343 |
| All Others                             | 157     | 170     | 145     | 213     | 224                 | 293        | 257    | 270    | 239     | 157    |
| Total                                  | 121,008 | 118,540 | 105,186 | 108,275 | 105,868             | 103,519    | 88,685 | 94,474 | 100,218 | 91,016 |

| _                                      | Annual Emissions Change (Percent since 1999) |      |       |       |       |       |       |       |       |       |  |
|----------------------------------------|----------------------------------------------|------|-------|-------|-------|-------|-------|-------|-------|-------|--|
| Source Category                        | 1999                                         | 2001 | 2003  | 2005  | 2006  | 2007  | 2008  | 2009  | 2010  | 2011  |  |
| Electric Utility Coal Fuel Combustion  | 0%                                           | 5%   | -100% | -100% | -100% | -100% | -100% | -100% | -100% | -100% |  |
| Mobile Sources                         | 0%                                           | -6%  | -15%  | -10%  | -13%  | -16%  | -36%  | -28%  | -20%  | -6%   |  |
| Industrial Fuel Combustion & Processes | 0%                                           | 5%   | -9%   | -11%  | -11%  | -12%  | -12%  | -12%  | -12%  | -55%  |  |
| All Others                             | 0%                                           | 8%   | -8%   | 36%   | 43%   | 87%   | 64%   | 72%   | 52%   | 0%    |  |
| Total                                  | 0%                                           | -2%  | -13%  | -11%  | -13%  | -14%  | -27%  | -22%  | -17%  | -25%  |  |

#### Idaho Emission Trends (NOx)

#### Major Source Category Summary Annual NOx Emissions

#### Emission Trends Summary

- All pollutants have decreased since 1999 in aggregate across Idaho
- Onroad emission step increase seen between 2004 and 2005 is the result of EPA's method change and MOVES model integration for estimating onroad mobile source emissions