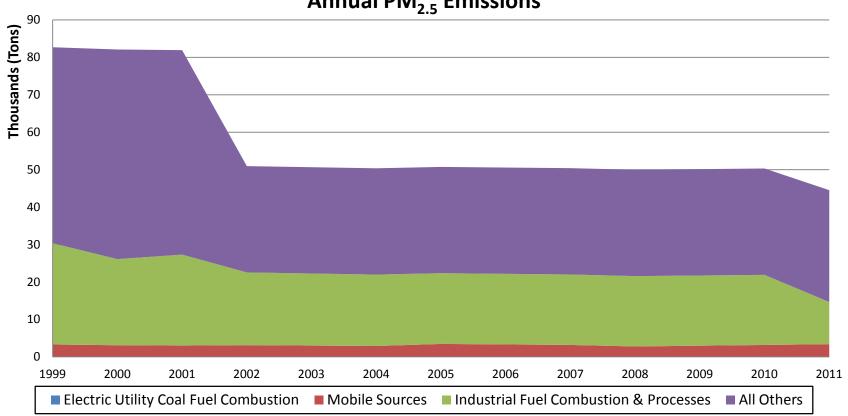

#### Idaho Emission Trends (PM<sub>2.5</sub>)

|                                        | Annual Emissions (Tons) |        |        |        |        |        |        |        |        |        |  |  |
|----------------------------------------|-------------------------|--------|--------|--------|--------|--------|--------|--------|--------|--------|--|--|
| Source Category                        | 1999                    | 2001   | 2003   | 2005   | 2006   | 2007   | 2008   | 2009   | 2010   | 2011   |  |  |
| Electric Utility Coal Fuel Combustion  | 18                      | 19     | 0      | 0      | 0      | 0      | 0      | 0      | 0      | 0      |  |  |
| Mobile Sources                         | 3,285                   | 2,986  | 3,007  | 3,454  | 3,317  | 3,181  | 2,779  | 2,979  | 3,180  | 3,385  |  |  |
| Industrial Fuel Combustion & Processes | 27,043                  | 24,303 | 19,259 | 18,896 | 18,862 | 18,827 | 18,792 | 18,757 | 18,722 | 11,266 |  |  |
| All Others                             | 52,352                  | 54,618 | 28,391 | 28,384 | 28,388 | 28,397 | 28,403 | 28,407 | 28,413 | 29,874 |  |  |
| Total                                  | 82,698                  | 81,926 | 50,657 | 50,734 | 50,566 | 50,405 | 49,973 | 50,143 | 50,314 | 44,525 |  |  |

|                                        | Annual Emissions Change (Percent since 1999) |      |       |       |       |       |       |       |       |       |  |
|----------------------------------------|----------------------------------------------|------|-------|-------|-------|-------|-------|-------|-------|-------|--|
| Source Category                        | 1999                                         | 2001 | 2003  | 2005  | 2006  | 2007  | 2008  | 2009  | 2010  | 2011  |  |
| Electric Utility Coal Fuel Combustion  | 0%                                           | 5%   | -100% | -100% | -100% | -100% | -100% | -100% | -100% | -100% |  |
| Mobile Sources                         | 0%                                           | -9%  | -8%   | 5%    | 1%    | -3%   | -15%  | -9%   | -3%   | 3%    |  |
| Industrial Fuel Combustion & Processes | 0%                                           | -10% | -29%  | -30%  | -30%  | -30%  | -31%  | -31%  | -31%  | -58%  |  |
| All Others                             | 0%                                           | 4%   | -46%  | -46%  | -46%  | -46%  | -46%  | -46%  | -46%  | -43%  |  |
| Total                                  | 0%                                           | -1%  | -39%  | -39%  | -39%  | -39%  | -40%  | -39%  | -39%  | -46%  |  |

#### Idaho Emission Trends (PM<sub>2.5</sub>)

#### Major Source Category Summary Annual PM<sub>2.5</sub> Emissions

#### Emission Trends Summary

- All pollutants have decreased since 1999 in aggregate across Idaho
- Onroad emission step increase seen between 2004 and 2005 is the result of EPA's method change and MOVES model integration for estimating onroad mobile source emissions