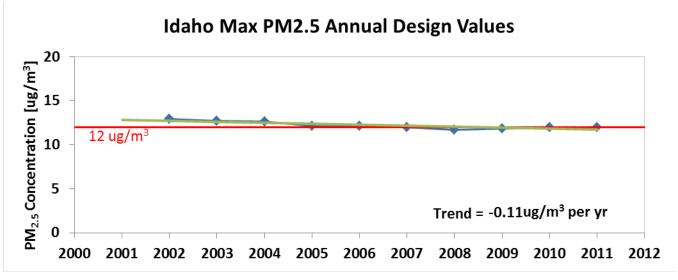

#### PM<sub>2.5</sub> Annual

- Annual arithmetic mean of quarterly means averaged over three consecutive years
- Current standard = 12 ug/m³

#### Max/Ave PM<sub>2.5</sub> Annual DVs and Trend

### PM<sub>2.5</sub> Trends by Site in Idaho

|                 |          | 2009-2<br>[ug/ |       | Trer<br>[ug/m³ po |          |
|-----------------|----------|----------------|-------|-------------------|----------|
| Monitoring Site | County   | Annual         | 24-Hr | Annual DV         | 24-Hr DV |
| 160790017       | Shoshone | 12.0           | 38    | -0.11             | -0.45    |

# Air Quality Trends Summary

- Based on one monitoring site meeting the data completeness requirement, average annual PM<sub>2.5</sub> design values have remained steady since 2000 in Idaho, and average 24-hr PM<sub>2.5</sub> design values have decreased slightly since 2000 (incomplete data in 1999)
- □ There are no currently designated O<sub>3</sub> non-attainment areas in Idaho; 24-hr PM<sub>2.5</sub> design values have decreased since 2000 at the Logan, UT-ID non-attainment area, the only currently designated PM<sub>2.5</sub> non-attainment area in Idaho