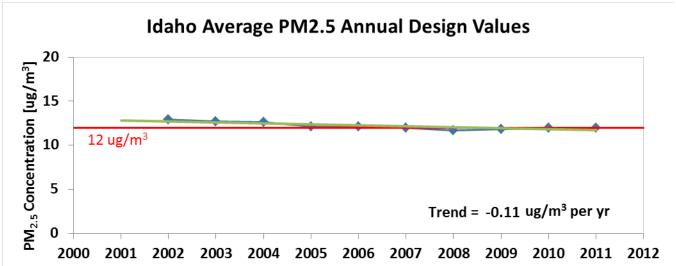

#### PM<sub>2.5</sub> Annual

- Annual arithmetic mean of quarterly means averaged over three consecutive years
- Current standard = 12 ug/m³

#### Max/Ave PM<sub>2.5</sub> Annual DVs and Trend

### PM<sub>2.5</sub> Trends by Site in Idaho

|                 |          | 2009-2<br>[ug/ |       | Trer<br>[ug/m³ po |          |
|-----------------|----------|----------------|-------|-------------------|----------|
| Monitoring Site | County   | Annual         | 24-Hr | Annual DV         | 24-Hr DV |
| 160790017       | Shoshone | 12.0           | 38    | -0.11             | -0.45    |

# Air Quality Trends Summary

- Based on one monitoring site meeting the data completeness requirement, average annual PM<sub>2.5</sub> design values have remained steady since 2000 in Idaho, and average 24-hr PM<sub>2.5</sub> design values have decreased slightly since 2000 (incomplete data in 1999)
- □ There are no currently designated O<sub>3</sub> non-attainment areas in Idaho; 24-hr PM<sub>2.5</sub> design values have decreased since 2000 at the Logan, UT-ID non-attainment area, the only currently designated PM<sub>2.5</sub> non-attainment area in Idaho