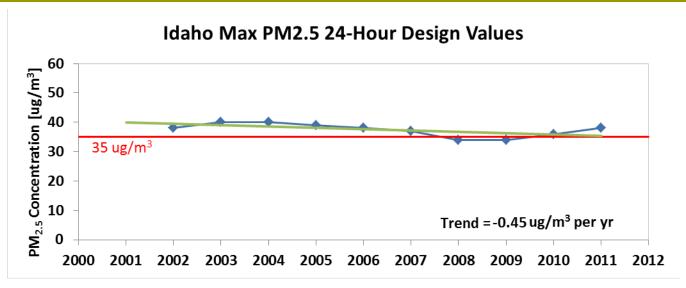

#### ■ PM<sub>2 5</sub> 24-Hour

- Annual 98<sup>th</sup> percentile of daily averages averaged over three consecutive years
- Current standard = 35 ug/m³

#### Max/Ave PM<sub>2.5</sub> 24-Hour DVs and Trend

### PM<sub>2.5</sub> Trends by Site in Idaho

|                 |          | 2009-2<br>[ug/ |       | Trer<br>[ug/m³ po |          |
|-----------------|----------|----------------|-------|-------------------|----------|
| Monitoring Site | County   | Annual         | 24-Hr | Annual DV         | 24-Hr DV |
| 160790017       | Shoshone | 12.0           | 38    | -0.11             | -0.45    |

# Air Quality Trends Summary

- Based on one monitoring site meeting the data completeness requirement, average annual PM<sub>2.5</sub> design values have remained steady since 2000 in Idaho, and average 24-hr PM<sub>2.5</sub> design values have decreased slightly since 2000 (incomplete data in 1999)
- □ There are no currently designated O<sub>3</sub> non-attainment areas in Idaho; 24-hr PM<sub>2.5</sub> design values have decreased since 2000 at the Logan, UT-ID non-attainment area, the only currently designated PM<sub>2.5</sub> non-attainment area in Idaho