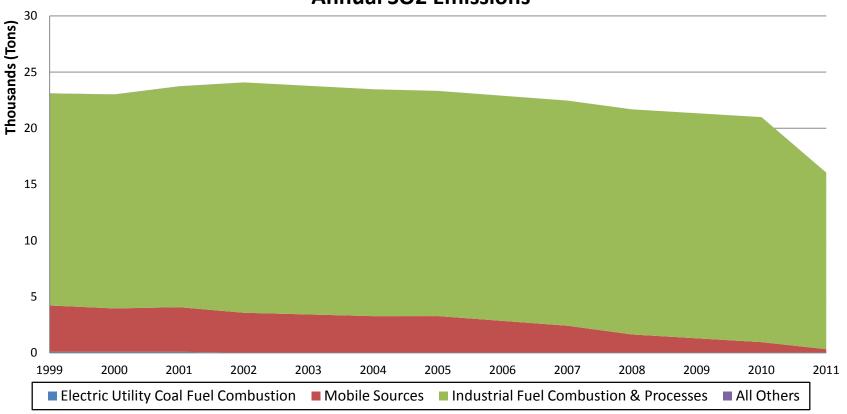

#### Idaho Emission Trends (SO<sub>2</sub>)

|                                        | Annual Emissions (Tons) |        |        |        |        |        |        |        |        |        |  |  |
|----------------------------------------|-------------------------|--------|--------|--------|--------|--------|--------|--------|--------|--------|--|--|
| Source Category                        | 1999                    | 2001   | 2003   | 2005   | 2006   | 2007   | 2008   | 2009   | 2010   | 2011   |  |  |
| Electric Utility Coal Fuel Combustion  | 94                      | 98     | 0      | 0      | 0      | 0      | 0      | 0      | 0      | 0      |  |  |
| Mobile Sources                         | 4,124                   | 3,970  | 3,420  | 3,274  | 2,845  | 2,416  | 1,637  | 1,295  | 953    | 327    |  |  |
| Industrial Fuel Combustion & Processes | 18,880                  | 19,658 | 20,356 | 20,046 | 20,044 | 20,041 | 20,038 | 20,035 | 20,033 | 15,709 |  |  |
| All Others                             | 11                      | 12     | 0      | 3      | 3      | 4      | 4      | 3      | 4      | 11     |  |  |
| Total                                  | 23,109                  | 23,738 | 23,776 | 23,323 | 22,892 | 22,461 | 21,679 | 21,334 | 20,989 | 16,047 |  |  |

| Annual Emissions Change (Percent since 1999) |                      |                                   |                                                                                                                                                                                    |                                                                                                                                                                                                                                                    |                                                                                                                                                                                                                                                                                                                    |                                                                                                                                                                                                                                                                                                                                                                                    |                                                                                                                                                                                                                                                                                                                                                                                                                                                    |                                                                                                                                                                                                                                                                                                                                                                                                                                                                                                                                                                                                                                                                                                                                                                                                                                                                                                                                                                                                                                                                                                                                                                                                                                                                                 |                                                                                                                                                                                                                                                                                                                                                                                                                                                                                                                                                                                                                                                                                                                                                                                                                                                                                                                                                                                                                                                                                                                                                                                                                                                            |  |
|----------------------------------------------|----------------------|-----------------------------------|------------------------------------------------------------------------------------------------------------------------------------------------------------------------------------|----------------------------------------------------------------------------------------------------------------------------------------------------------------------------------------------------------------------------------------------------|--------------------------------------------------------------------------------------------------------------------------------------------------------------------------------------------------------------------------------------------------------------------------------------------------------------------|------------------------------------------------------------------------------------------------------------------------------------------------------------------------------------------------------------------------------------------------------------------------------------------------------------------------------------------------------------------------------------|----------------------------------------------------------------------------------------------------------------------------------------------------------------------------------------------------------------------------------------------------------------------------------------------------------------------------------------------------------------------------------------------------------------------------------------------------|---------------------------------------------------------------------------------------------------------------------------------------------------------------------------------------------------------------------------------------------------------------------------------------------------------------------------------------------------------------------------------------------------------------------------------------------------------------------------------------------------------------------------------------------------------------------------------------------------------------------------------------------------------------------------------------------------------------------------------------------------------------------------------------------------------------------------------------------------------------------------------------------------------------------------------------------------------------------------------------------------------------------------------------------------------------------------------------------------------------------------------------------------------------------------------------------------------------------------------------------------------------------------------|------------------------------------------------------------------------------------------------------------------------------------------------------------------------------------------------------------------------------------------------------------------------------------------------------------------------------------------------------------------------------------------------------------------------------------------------------------------------------------------------------------------------------------------------------------------------------------------------------------------------------------------------------------------------------------------------------------------------------------------------------------------------------------------------------------------------------------------------------------------------------------------------------------------------------------------------------------------------------------------------------------------------------------------------------------------------------------------------------------------------------------------------------------------------------------------------------------------------------------------------------------|--|
| 1999                                         | 2001                 | 2003                              | 2005                                                                                                                                                                               | 2006                                                                                                                                                                                                                                               | 2007                                                                                                                                                                                                                                                                                                               | 2008                                                                                                                                                                                                                                                                                                                                                                               | 2009                                                                                                                                                                                                                                                                                                                                                                                                                                               | 2010                                                                                                                                                                                                                                                                                                                                                                                                                                                                                                                                                                                                                                                                                                                                                                                                                                                                                                                                                                                                                                                                                                                                                                                                                                                                            | 2011                                                                                                                                                                                                                                                                                                                                                                                                                                                                                                                                                                                                                                                                                                                                                                                                                                                                                                                                                                                                                                                                                                                                                                                                                                                       |  |
| 0%                                           | 5%                   | -100%                             | -100%                                                                                                                                                                              | -100%                                                                                                                                                                                                                                              | -100%                                                                                                                                                                                                                                                                                                              | -100%                                                                                                                                                                                                                                                                                                                                                                              | -100%                                                                                                                                                                                                                                                                                                                                                                                                                                              | -100%                                                                                                                                                                                                                                                                                                                                                                                                                                                                                                                                                                                                                                                                                                                                                                                                                                                                                                                                                                                                                                                                                                                                                                                                                                                                           | -100%                                                                                                                                                                                                                                                                                                                                                                                                                                                                                                                                                                                                                                                                                                                                                                                                                                                                                                                                                                                                                                                                                                                                                                                                                                                      |  |
| 0%                                           | -4%                  | -17%                              | -21%                                                                                                                                                                               | -31%                                                                                                                                                                                                                                               | -41%                                                                                                                                                                                                                                                                                                               | -60%                                                                                                                                                                                                                                                                                                                                                                               | -69%                                                                                                                                                                                                                                                                                                                                                                                                                                               | -77%                                                                                                                                                                                                                                                                                                                                                                                                                                                                                                                                                                                                                                                                                                                                                                                                                                                                                                                                                                                                                                                                                                                                                                                                                                                                            | -92%                                                                                                                                                                                                                                                                                                                                                                                                                                                                                                                                                                                                                                                                                                                                                                                                                                                                                                                                                                                                                                                                                                                                                                                                                                                       |  |
| 0%                                           | 4%                   | 8%                                | 6%                                                                                                                                                                                 | 6%                                                                                                                                                                                                                                                 | 6%                                                                                                                                                                                                                                                                                                                 | 6%                                                                                                                                                                                                                                                                                                                                                                                 | 6%                                                                                                                                                                                                                                                                                                                                                                                                                                                 | 6%                                                                                                                                                                                                                                                                                                                                                                                                                                                                                                                                                                                                                                                                                                                                                                                                                                                                                                                                                                                                                                                                                                                                                                                                                                                                              | -17%                                                                                                                                                                                                                                                                                                                                                                                                                                                                                                                                                                                                                                                                                                                                                                                                                                                                                                                                                                                                                                                                                                                                                                                                                                                       |  |
| 0%                                           | 9%                   | -98%                              | -74%                                                                                                                                                                               | -76%                                                                                                                                                                                                                                               | -68%                                                                                                                                                                                                                                                                                                               | -67%                                                                                                                                                                                                                                                                                                                                                                               | -69%                                                                                                                                                                                                                                                                                                                                                                                                                                               | -68%                                                                                                                                                                                                                                                                                                                                                                                                                                                                                                                                                                                                                                                                                                                                                                                                                                                                                                                                                                                                                                                                                                                                                                                                                                                                            | 1%                                                                                                                                                                                                                                                                                                                                                                                                                                                                                                                                                                                                                                                                                                                                                                                                                                                                                                                                                                                                                                                                                                                                                                                                                                                         |  |
| 0%                                           | 3%                   | 3%                                | 1%                                                                                                                                                                                 | -1%                                                                                                                                                                                                                                                | -3%                                                                                                                                                                                                                                                                                                                | -6%                                                                                                                                                                                                                                                                                                                                                                                | -8%                                                                                                                                                                                                                                                                                                                                                                                                                                                | -9%                                                                                                                                                                                                                                                                                                                                                                                                                                                                                                                                                                                                                                                                                                                                                                                                                                                                                                                                                                                                                                                                                                                                                                                                                                                                             | -31%                                                                                                                                                                                                                                                                                                                                                                                                                                                                                                                                                                                                                                                                                                                                                                                                                                                                                                                                                                                                                                                                                                                                                                                                                                                       |  |
|                                              | 0%<br>0%<br>0%<br>0% | 0% 5%<br>0% -4%<br>0% 4%<br>0% 9% | 1999         2001         2003           0%         5%         -100%           0%         -4%         -17%           0%         4%         8%           0%         9%         -98% | 1999         2001         2003         2005           0%         5%         -100%         -100%           0%         -4%         -17%         -21%           0%         4%         8%         6%           0%         9%         -98%         -74% | 1999         2001         2003         2005         2006           0%         5%         -100%         -100%         -100%           0%         -4%         -17%         -21%         -31%           0%         4%         8%         6%         6%           0%         9%         -98%         -74%         -76% | 1999         2001         2003         2005         2006         2007           0%         5%         -100%         -100%         -100%         -100%           0%         -4%         -17%         -21%         -31%         -41%           0%         4%         8%         6%         6%         6%           0%         9%         -98%         -74%         -76%         -68% | 1999         2001         2003         2005         2006         2007         2008           0%         5%         -100%         -100%         -100%         -100%         -100%           0%         -4%         -17%         -21%         -31%         -41%         -60%           0%         4%         8%         6%         6%         6%         6%           0%         9%         -98%         -74%         -76%         -68%         -67% | 0%         5%         -100%         -100%         -100%         -100%         -100%         -100%         -100%         -100%         -100%         -100%         -100%         -100%         -100%         -100%         -100%         -100%         -100%         -100%         -100%         -100%         -100%         -100%         -100%         -100%         -100%         -100%         -100%         -100%         -100%         -100%         -100%         -100%         -100%         -100%         -100%         -100%         -100%         -100%         -100%         -100%         -100%         -100%         -100%         -100%         -100%         -100%         -100%         -100%         -100%         -100%         -100%         -100%         -100%         -100%         -100%         -100%         -100%         -100%         -100%         -100%         -100%         -100%         -100%         -100%         -100%         -100%         -100%         -100%         -100%         -100%         -100%         -100%         -100%         -100%         -100%         -100%         -100%         -100%         -100%         -100%         -100%         -100%         -100%         -100%         -100%         -100%         -100% | 1999         2001         2003         2005         2006         2007         2008         2009         2010           0%         5%         -100%         -100%         -100%         -100%         -100%         -100%         -100%         -100%         -100%         -100%         -100%         -100%         -100%         -100%         -100%         -100%         -100%         -100%         -100%         -100%         -100%         -100%         -100%         -100%         -100%         -100%         -100%         -100%         -100%         -100%         -100%         -100%         -100%         -100%         -100%         -100%         -100%         -100%         -100%         -100%         -100%         -100%         -100%         -100%         -100%         -100%         -100%         -100%         -100%         -100%         -100%         -100%         -100%         -100%         -100%         -100%         -100%         -100%         -100%         -100%         -100%         -100%         -100%         -100%         -100%         -100%         -100%         -100%         -100%         -100%         -100%         -100%         -100%         -100%         -100%         -100%         -100% |  |

#### Idaho Emission Trends (so<sub>2</sub>)

#### Major Source Category Summary Annual SO2 Emissions

#### Emission Trends Summary

- All pollutants have decreased since 1999 in aggregate across Idaho
- Onroad emission step increase seen between 2004 and 2005 is the result of EPA's method change and MOVES model integration for estimating onroad mobile source emissions