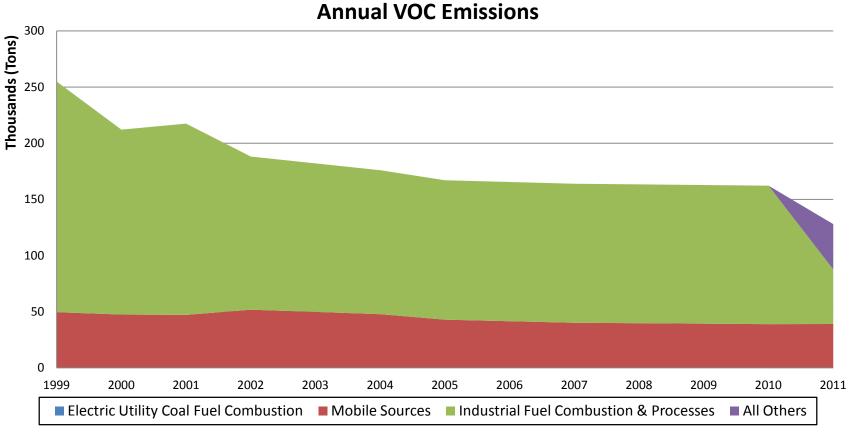

#### Idaho Emission Trends (VOC)

|                                        | Annual Emissions (Tons) |         |         |         |         |         |         |         |         |         |  |
|----------------------------------------|-------------------------|---------|---------|---------|---------|---------|---------|---------|---------|---------|--|
| Source Category                        | 1999                    | 2001    | 2003    | 2005    | 2006    | 2007    | 2008    | 2009    | 2010    | 2011    |  |
| Electric Utility Coal Fuel Combustion  | 1                       | 1       | 0       | 0       | 0       | 0       | 0       | 0       | 0       | 0       |  |
| Mobile Sources                         | 49,561                  | 47,141  | 49,799  | 42,915  | 41,533  | 40,151  | 39,756  | 39,341  | 38,925  | 39,054  |  |
| Industrial Fuel Combustion & Processes | 205,271                 | 170,273 | 132,238 | 124,097 | 123,930 | 123,762 | 123,595 | 123,428 | 123,261 | 48,583  |  |
| All Others                             | 24                      | 27      | 4       | 11      | 11      | 13      | 14      | 13      | 13      | 40,351  |  |
| Total                                  | 254.858                 | 217.442 | 182.041 | 167.023 | 165.473 | 163.926 | 163,365 | 162.782 | 162.199 | 127.988 |  |

|                                        | Annual Emissions Change (Percent since 1999) |      |       |       |       |       |       |       |       |         |  |
|----------------------------------------|----------------------------------------------|------|-------|-------|-------|-------|-------|-------|-------|---------|--|
| Source Category                        | 1999                                         | 2001 | 2003  | 2005  | 2006  | 2007  | 2008  | 2009  | 2010  | 2011    |  |
| Electric Utility Coal Fuel Combustion  | 0%                                           | 5%   | -100% | -100% | -100% | -100% | -100% | -100% | -100% | -100%   |  |
| Mobile Sources                         | 0%                                           | -5%  | 0%    | -13%  | -16%  | -19%  | -20%  | -21%  | -21%  | -21%    |  |
| Industrial Fuel Combustion & Processes | 0%                                           | -17% | -36%  | -40%  | -40%  | -40%  | -40%  | -40%  | -40%  | -76%    |  |
| All Others                             | 0%                                           | 9%   | -82%  | -53%  | -56%  | -46%  | -44%  | -46%  | -45%  | 165682% |  |
| Total                                  | 0%                                           | -15% | -29%  | -34%  | -35%  | -36%  | -36%  | -36%  | -36%  | -50%    |  |

#### Idaho Emission Trends (voc)

#### Emission Trends Summary

- All pollutants have decreased since 1999 in aggregate across Idaho
- Onroad emission step increase seen between 2004 and 2005 is the result of EPA's method change and MOVES model integration for estimating onroad mobile source emissions